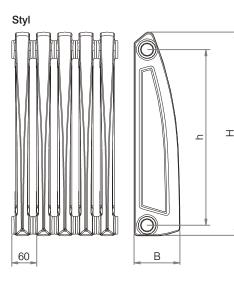

## Styl, Bohemia

### **Technical parameters**

| Radiator type  | Nipple  | Total  | Total  | Nipple | Dry          | Heating output | Heating                   | Water       |
|----------------|---------|--------|--------|--------|--------------|----------------|---------------------------|-------------|
| and            | spacing | depth  | height | thread | weight       | ∆t=75/65/20°C  | surface                   | volume      |
| identification | h [mm]  | B [mm] | H [mm] | [-]    | [kg/section] | [W/section]    | [m <sup>2</sup> /section] | [l/section] |
| Styl 500/130   | 500     | 130    | 580    | 1"     | 3,8          | 70,0           | 0,170                     | 0,8         |