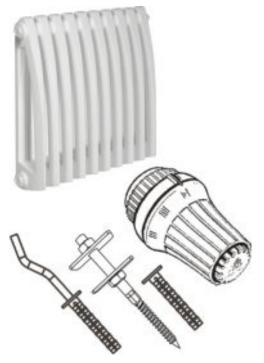

### Styl set - radiator, thermostatic head and mounting accessories

| Your dealer |
|-------------|
|             |
|             |
|             |
|             |
|             |