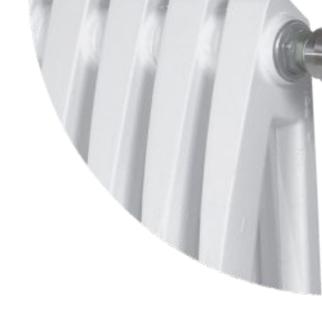

# **Styl** Design cast-iron radiator

Traditional material and modern design meet in Styl radiators. It goes together with modern or industrial design interiors also thanks bottom watter connection and integrated thermostatic valve. They are very easy to clean so they are suitable for the places where environ-mental hygiene is necessary. Bohemia radiators fits into historic or retro style interiors. It is perfect for reconstruction of heating systems in historical buildings. We can deliver blocks in size and color as per customer`s request. Very special "industrial" look can be reached using special clear coating on clear untouched or sand-blasted cast-iron surface. Ageless and authentic style of cast-iron radiators creates famed "warm feeling of your home" together with perfect technical parametres and really unlimited service life. Cast iron sectional radiators are perfect for home architects to create individual design for each interior.

#### Advantages:

- virtually unlimited service life
- easy to clean and hygienic operation
- bottom connection and integrated valve compatible
- standard 10-section blocks and factory-assembled blocks with 20-year warranty
- optional final coating in RAL colors
- optional industrial look with clear coating